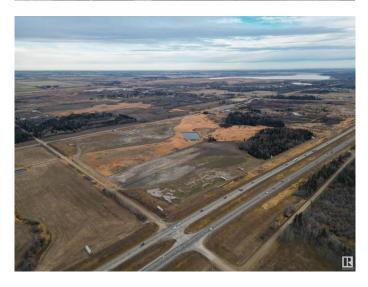

### \$7,500,000

0 Bedroom, 0.00 Bathroom, Rural on 118.99 Acres

None, Rural Parkland County, AB

Unlock the potential of this expansive 119+/acre parcel, strategically located on the east side of Spruce Grove at a high-visibility location at the corner of Highway 16 (Yellowhead) and Atim Road (Rge Rd 270). Zoned HC - Highway Commercial District. This bare land offers a rare opportunity for developers, investors, or businesses looking to establish a presence in a rapidly growing area just 15 minutes from the west end of Edmonton. Currently utilized as farmland, this unserviced lot is a blank canvas ready for your vision. The 119+/- acres consists of mostly flat, open land with approximately 50 acres of treed land, providing flexibility for a variety of commercial developments. Municipal water line at Hwy 44, sewer line on north side of property at TWP Rd 532A, gas line runs north to south through the property.