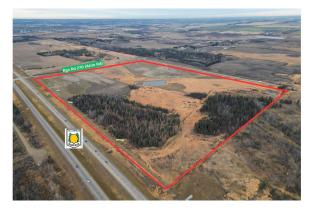

### \$7,500,000

0 Bedroom, 0.00 Bathroom, Rural on 118.99 Acres

None, Rural Parkland County, AB

Unlock the potential of this expansive 119+/acre parcel, strategically located on the east side of Spruce Grove at a high-visibility location at the corner of Highway 16 (Yellowhead) and Atim Road (Rge Rd 270). Zoned HC - Highway Commercial District. This bare land offers a rare opportunity for developers, investors, or businesses looking to establish a presence in a rapidly growing area just 15 minutes from the west end of Edmonton. Currently utilized as farmland, this unserviced lot is a blank canvas ready for your vision. The 119+/- acres consists of mostly flat, open land with approximately 50 acres of treed land, providing flexibility for a variety of commercial developments. Municipal water line at Hwy 44, sewer line on north side of property at TWP Rd 532A, gas line runs north to south through the property.