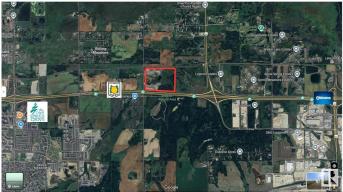

### \$7,500,000

0 Bedroom, 0.00 Bathroom, Rural on 118.99 Acres

None, Rural Parkland County, AB

Unlock the potential of this expansive 119+/acre parcel, strategically located on the east side of Spruce Grove at a high-visibility location at the corner of Highway 16 (Yellowhead) and Atim Road (Rge Rd 270). Zoned HC - Highway Commercial District. This bare land offers a rare opportunity for developers, investors, or businesses looking to establish a presence in a rapidly growing area just 15 minutes from the west end of Edmonton. Currently utilized as farmland, this unserviced lot is a blank canvas ready for your vision. The 119+/- acres consists of mostly flat, open land with approximately 50 acres of treed land, providing flexibility for a variety of commercial developments. Municipal water line at Hwy 44, sewer line on north side of property at TWP Rd 532A, gas line runs north to south through the property.