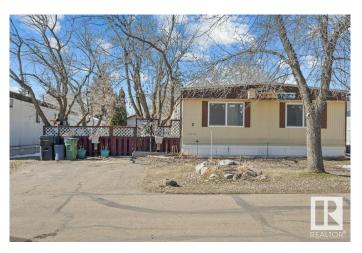

# \$130,000 - 2 Meadow Crescent, Edmonton

MLS® #E4429453

#### \$130,000

3 Bedroom, 1.50 Bathroom, 1,169 sqft Land Lease Community on 0.00 Acres

Maple Ridge (Edmonton), Edmonton, AB

Welcome to this beautifully renovated 3-bedroom mobile home located in the desirable East End of Edmonton. Perfectly situated close to schools, parks, and all essential amenities, this home offers the perfect blend of comfort, convenience, and accessibility. Ideal for a growing family, first-time homebuyers, or those looking to downsize without compromising on quality or space. Located on huge lot with a shop in the back this home is a must see. The rooms are all spacious and bright, the primary features an ensuite. All windows were updated in 2025 with updated bright flooring throughout the home. Located in Maple Oak Ridge which features amenities and public transportation. This home combines modern living with practical design in an unbeatable location. Whether you're relaxing in the spacious living area, preparing meals in the newly updated kitchen, or enjoying the low maintenance backyard you'll appreciate the attention to detail that has gone into the renovation. Some photos are virtually staged.

#### **Essential Information**

| MLS® # | E4429453  |
|--------|-----------|
| Price  | \$130,000 |

| Bedrooms       | 3                      |
|----------------|------------------------|
| Bathrooms      | 1.50                   |
| Full Baths     | 1                      |
| Half Baths     | 1                      |
| Square Footage | 1,169                  |
| Acres          | 0.00                   |
| Year Built     | 1975                   |
| Туре           | Land Lease Community   |
| Sub-Type       | Detached Single Family |
| Style          | Bungalow               |
| Status         | Active                 |