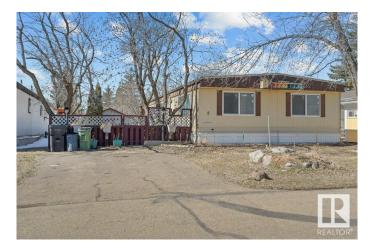

# \$130,000 - 2 Meadow Crescent, Edmonton

MLS® #E4429453

#### \$130,000

3 Bedroom, 1.50 Bathroom, 1,169 sqft Land Lease Community on 0.00 Acres

Maple Ridge (Edmonton), Edmonton, AB

Welcome to this beautifully renovated 3-bedroom mobile home located in the desirable East End of Edmonton. Perfectly situated close to schools, parks, and all essential amenities, this home offers the perfect blend of comfort, convenience, and accessibility. Ideal for a growing family, first-time homebuyers, or those looking to downsize without compromising on quality or space. Located on huge lot with a shop in the back this home is a must see. The rooms are all spacious and bright, the primary features an ensuite. All windows were updated in 2025 with updated bright flooring throughout the home. Located in Maple Oak Ridge which features amenities and public transportation. This home combines modern living with practical design in an unbeatable location. Whether you're relaxing in the spacious living area, preparing meals in the newly updated kitchen, or enjoying the low maintenance backyard you'll appreciate the attention to detail that has gone into the renovation. Some photos are virtually staged.

#### **Essential Information**

| MLS® # | E4429453  |
|--------|-----------|
| Price  | \$130,000 |

| Bedrooms       | 3                      |
|----------------|------------------------|
| Bathrooms      | 1.50                   |
| Full Baths     | 1                      |
| Half Baths     | 1                      |
| Square Footage | 1,169                  |
| Acres          | 0.00                   |
| Year Built     | 1975                   |
| Туре           | Land Lease Community   |
| Sub-Type       | Detached Single Family |
| Style          | Bungalow               |
| Status         | Active                 |