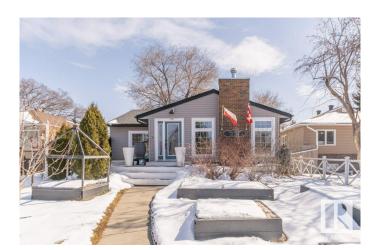

## \$595,000

3 Bedroom, 2.00 Bathroom, 1,364 sqft Single Family on 0.00 Acres

Grovenor, Edmonton, AB

Stunning totally updated Bungalow in the heart of Grovenor. Open beam living room with gas fire place, formal dinning room and a completely new kitchen with loads of cabinets and built in appliances fit for today's culinary enthusiast. 2 bedrooms up with built in closets and a private deck off of the master bedroom. Beautiful Wayne scotting through out the main floor highlight the bright open floor plan. Both bathrooms have been completely updated and feature heated floors. The custom barn doors and built in shelving will impress from the moment you enter the home. The yard features numerous fruit bearing trees and bushes, plus a new ground level deck with fire pit was recently installed.

# **Community Information**

Address 10619 145 Street

Area Edmonton
Subdivision Grovenor
City Edmonton
County ALBERTA

Province AB

Postal Code T5N 2Y2