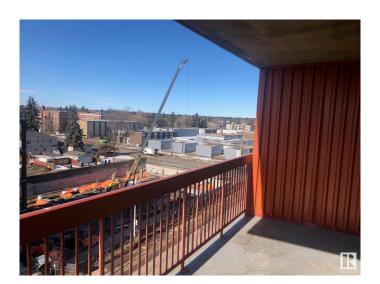

## \$77,500

1 Bedroom, 1.00 Bathroom, 518 sqft Condo / Townhouse on 0.00 Acres

Belvedere, Edmonton, AB

CONCRETE Building! SOUTH Facing
Balcony VIEW of downtown skyline! Charming
updated END UNIT on the SEVENTH FLOOR
,One Bedroom apartment style condo close to
public transit, schools, playground, and
shopping. Monthly Condo fee \$374.50
INCLUDES Heat, water & sewer. Parking stall
is optional for an additional \$45.00/ month
above ground or \$75.00/ month for
underground. AVAILABLE FOR IMMEDIATE
POSSESSION!

## **Exterior**

Exterior Concrete, Brick

Exterior Features Back Lane, Picnic Area, Playground Nearby, Public Transportation,

Schools, Shopping Nearby, View Downtown

Roof Flat

Construction Concrete, Brick

Foundation Concrete Perimeter