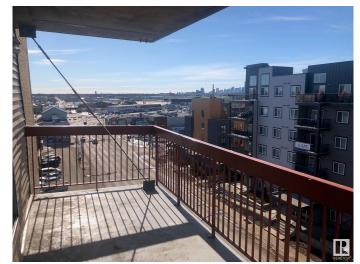

## \$77,500

1 Bedroom, 1.00 Bathroom, 518 sqft Condo / Townhouse on 0.00 Acres

Belvedere, Edmonton, AB

CONCRETE Building! SOUTH Facing
Balcony VIEW of downtown skyline! Charming
updated END UNIT on the SEVENTH FLOOR
,One Bedroom apartment style condo close to
public transit, schools, playground, and
shopping. Monthly Condo fee \$374.50
INCLUDES Heat, water & sewer. Parking stall
is optional for an additional \$45.00/ month
above ground or \$75.00/ month for
underground. AVAILABLE FOR IMMEDIATE
POSSESSION!

## **Exterior**

Exterior Concrete, Brick

Exterior Features Back Lane, Picnic Area, Playground Nearby, Public Transportation,

Schools, Shopping Nearby, View Downtown

Roof Flat

Construction Concrete, Brick

Foundation Concrete Perimeter