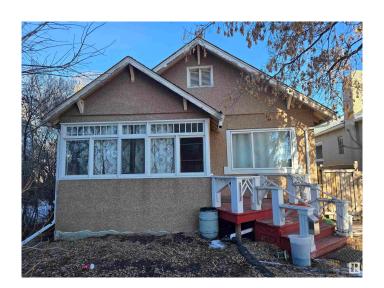

# \$459,000 - 10448 84 Avenue, Edmonton

MLS® #E4428581

## \$459,000

4 Bedroom, 3.00 Bathroom, 1,019 sqft Single Family on 0.00 Acres

Strathcona, Edmonton, AB

Investor Alert !! Just few blocks from Whyte Avenue, walking distance to Whyte Ave, University of Alberta and River valley. 4 Bedrooms and 3 Full Washrooms. Separate Entrance to the Fully Finished Basement. Zoned RMh16 for multifamily.

Style Raised Bungalow

Status Active

#### **Exterior**

Exterior Wood, Stucco

Exterior Features Back Lane

Roof Asphalt Shingles

Construction Wood, Stucco

Foundation Concrete Perimeter