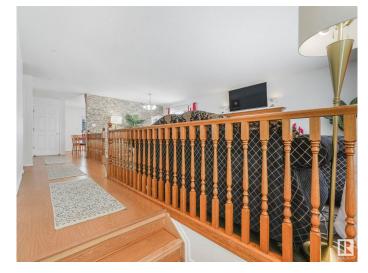

## \$525,000

5 Bedroom, 3.00 Bathroom, 1,397 sqft Single Family on 0.00 Acres

Sherbrooke, Edmonton, AB

Almost 1400 sq ft bungalow - the perfect family home, complete with separate basement living area! 3 bedrooms + 2 baths upstairs, with a 2-bed/1-bath in-law (not legal) suite in basement (separate entrance, kitchen and separate furnace!). Lots of windows and tons of kitchen/dining/living space! TRIPLE GARAGE! HUGE YARD/LOT! Quiet and mature neighborhood, this home is close to schools, shopping, and all amenities. A fantastic opportunity in a prime location, close to downtown, access to Yellowhead, St. Albert and more!

#### Interior

Interior Features ensuite bathroom

Appliances Dishwasher-Built-In, Dryer, Washer, Refrigerators-Two, Stoves-Two

Heating Forced Air-1, Forced Air-2, Natural Gas

Fireplace Yes

Fireplaces Tile Surround

Stories 2

Has Basement Yes

Basement Full, Finished