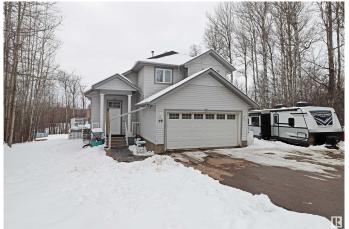

### \$575,000

5 Bedroom, 3.50 Bathroom, 1,501 sqft Rural on 1.56 Acres

Chickakoo Estates, Rural Parkland County, AB

Looking for that perfect acreage to raise a family? This absolutely stunning private and treed 1.56 acre pie lot in Chickakoo Estates is tucked away at the end of the road and backing a field. There's a total of 5 bedrooms and 3.5 baths, vaulted ceilings in the great room and main floor laundry! Fresh paint throughout including the classic white kitchen! Watch the kids and wildlife through the triple pane windows installed in 2020. Double attached garage is heated and there's plenty of room for RV or extra parking. The shingles were replaced in 2019, the water heater is newer, and central air was added in 2014!

#### **Exterior**

Exterior Wood

Exterior Features No Through Road, Private Setting, Treed Lot

Construction Wood

Foundation Concrete Perimeter