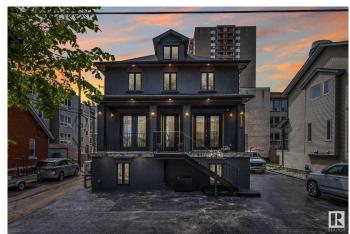

# \$1,495,000 - 11833 102 Avenue, Edmonton

MLS® #E4428188

\$1,495,000

0 Bedroom, 0.00 Bathroom, Office on 0.00 Acres

WîhkwÃantôwin, Edmonton, AB

3 EXECUTIVE COMMERCIAL OFFICES INSIDE ONE LUXURY OFFICE BUILDING IN THE HEART OF DOWNTOWN: A standout opportunity just off Jasper Ave! This fully rebuilt heritage property blends timeless elegance with modern upgradesâ€"ideal for office or retail use. Offering over 3 floors of versatile space, each level features a welcoming reception area with fireplace, private offices, designer washrooms, and two floors with kitchenettes. Highlights include marble floors, custom iron railings, contemporary lighting, and a stunning central staircase. Fully upgraded from top to bottom: new foundation, wiring, plumbing, HVAC, windows, roof, and more. Designed for a single business or multi-tenant use, with secure access to each level. Paved parking at the side and rear. Located just two blocks from High Street and Jasper Ave in Edmonton's vibrant core. A rare, high-impact investment you'II be proud to own!

Built in 1912

## **Exterior**

Exterior Concrete, Wood Frame

Roof Asphalt Shingles

Construction Concrete, Wood Frame