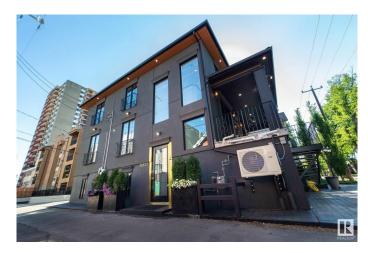

# \$1,495,000 - 11833 102 Avenue, Edmonton

MLS® #E4428188

\$1,495,000

0 Bedroom, 0.00 Bathroom, Office on 0.00 Acres

WîhkwÃantôwin, Edmonton, AB

3 EXECUTIVE COMMERCIAL OFFICES INSIDE ONE LUXURY OFFICE BUILDING IN THE HEART OF DOWNTOWN: A standout opportunity just off Jasper Ave! This fully rebuilt heritage property blends timeless elegance with modern upgradesâ€"ideal for office or retail use. Offering over 3 floors of versatile space, each level features a welcoming reception area with fireplace, private offices, designer washrooms, and two floors with kitchenettes. Highlights include marble floors, custom iron railings, contemporary lighting, and a stunning central staircase. Fully upgraded from top to bottom: new foundation, wiring, plumbing, HVAC, windows, roof, and more. Designed for a single business or multi-tenant use, with secure access to each level. Paved parking at the side and rear. Located just two blocks from High Street and Jasper Ave in Edmonton's vibrant core. A rare, high-impact investment you'II be proud to own!

Built in 1912

## **Exterior**

Exterior Concrete, Wood Frame

Roof Asphalt Shingles

Construction Concrete, Wood Frame