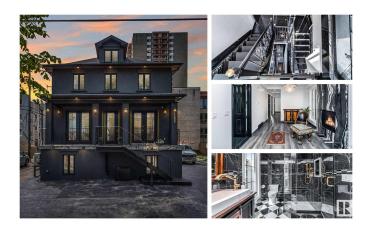

# \$1,495,000 - 11833 102 Avenue, Edmonton

MLS® #E4428188

\$1,495,000

0 Bedroom, 0.00 Bathroom, Office on 0.00 Acres

WîhkwÃantôwin, Edmonton, AB

3 EXECUTIVE COMMERCIAL OFFICES INSIDE ONE LUXURY OFFICE BUILDING IN THE HEART OF DOWNTOWN: A standout opportunity just off Jasper Ave! This fully rebuilt heritage property blends timeless elegance with modern upgradesâ€"ideal for office or retail use. Offering over 3 floors of versatile space, each level features a welcoming reception area with fireplace, private offices, designer washrooms, and two floors with kitchenettes. Highlights include marble floors, custom iron railings, contemporary lighting, and a stunning central staircase. Fully upgraded from top to bottom: new foundation, wiring, plumbing, HVAC, windows, roof, and more. Designed for a single business or multi-tenant use, with secure access to each level. Paved parking at the side and rear. Located just two blocks from High Street and Jasper Ave in Edmonton's vibrant core. A rare, high-impact investment you'II be proud to own!

Built in 1912

## **Exterior**

Exterior Concrete, Wood Frame

Roof Asphalt Shingles

Construction Concrete, Wood Frame