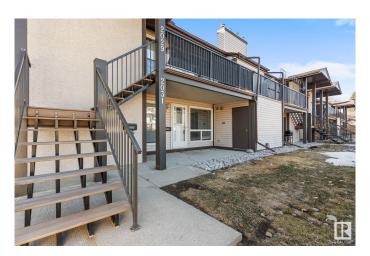

#### \$219,000

3 Bedroom, 1.00 Bathroom, 1,119 sqft Condo / Townhouse on 0.00 Acres

Skyrattler, Edmonton, AB

Welcome to this beautifully maintained end-unit in the desirable southwest community of Skyrattler. Just a short walk to Century Park LRT, enjoy quick access to UofA, downtown, and Southgate Mall. Professionally managed with low condo fees, this bright main-floor unit features three large bedrooms with walk-in closets, a spacious living room, a generous dining area, and a private patio and cozy fireplace. The kitchen offers oak cabinetry, a glass-top stove, a dishwasher, and a walk-in pantry. Ample storage includes a crawl space the size of the unit and secure outdoor storage. Steps from schools, grocery stores, recreation centers, and scenic trails along Blackmud Creek, this home offers the perfect mix of convenience and nature.