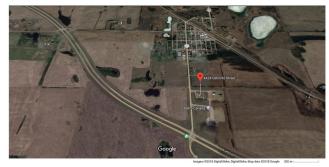

gas, food, a rest stop, truck stop, lottery purchases, etc. This property was a Shell Gas Bar and mechanic shop. Ideal to redevelop into a gas bar, convenience Store and a drive-thru restaurant or coffee shop. OR any other retail catering to the Village of Innisfree, huge surrounding agricultural community and the busy Hwy 16 traffic corridor used to commute from sea to sea. Located minutes from Innisfree's Recreation site with day activities and 67 overnight camping sites. The building sits on a concrete basement. The property can be repurposed for new owners. The underground tanks were removed PLUS an Environmental Site Assessment is available showing the site is â€~'CLEAN.― Buyer could consider the site for affordable housing/row housing/townhomes etc.



Google Maps 4424 Delnorte St



Google Maps 4424 Delnorte St



## **Essential Information**

MLS® # E4428088 Price \$300,000

Bathrooms 0.00

Acres 0.00

Type Land Commercial

Status Active

## **Community Information**

Address 4424 Delnorte Street

Area Innisfree
Subdivision Innisfree
City Innisfree
County ALBERTA

Province AB

Postal Code T0B 2G0

#### **Additional Information**

Date Listed March 28th, 2025

Days on Market 6

Zoning Zone 60

DATA IS DEEMED RELIABLE BUT IS NOT GUARANTEED ACCURATE BY THE REALTORS® ASSOCIATION OF EDMONTON. COPYRIGHT 2025 BY THE REALTORS® ASSOCIATION OF EDMONTON. ALL RIGHTS RESERVED. Trademarks are owned or controlled by the Canadian Real Estate Association (CREA) and identify real estate professionals who are members of CREA (REALTOR®, REALTORS®) and/or the quality of services they p