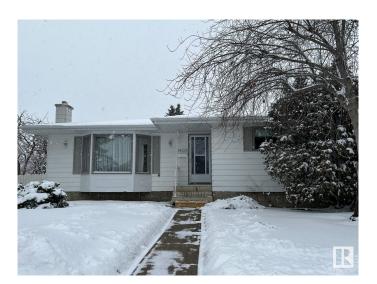

# \$374,900 - 14224 78 Street, Edmonton

MLS® #E4427815

## \$374,900

3 Bedroom, 2.50 Bathroom, 1,216 sqft Single Family on 0.00 Acres

Kildare, Edmonton, AB

Prime opportunity to own single family home. Prime location close to major city routes with 82st and Yellowhead trail a few minutes away. Prime shopping close by at Londonderry mall. East exposure home for morning sun with double car detached garage with west exposure backyard. Large lot approx 7,000sqft.

Built in 1968