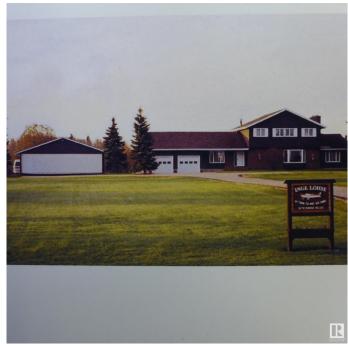

# \$1,075,000 - 73 52112 Rge Road 222, Rural Strathcona County

MLS® #E4427760

#### \$1,075,000

5 Bedroom, 2.50 Bathroom, 2,673 sqft Rural on 3.16 Acres

Twin Island Air Park, Rural Strathcona County, AB

A SUPERB ACREAGE JUST 15 MINUTES FROM SHERWOOD PARK IN TWIN ISLAND AIR PARK! This family home on 3.16 acres has something for every member of the family: LAND YOUR PLANE AND TAXI TO THE HOUSE & HANGER; canoe/kayak the lake; hiking areas around the lake to enjoy nature; 3 golf putting greens; outdoor swimming pool; hot tub; firepit; children's jungle gym; pool table; hair salon. A well maintained upgraded 2673 sq ft family home with 5 bedrooms; 2.5 baths; 3 fireplaces. There have been numerous upgrades. There is a hanger for the plane or a place to store all your toys. This home is a must see.

#### **Amenities**

Features Deck, Fire Pit, Hot Tub, No Animal Home, Pool-Outdoor, R.V. Storage,

Sunroom, Vinyl Windows

Parking Spaces 6