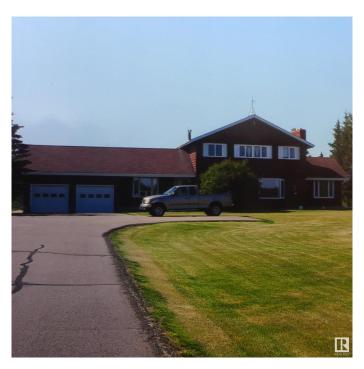

# \$1,075,000 - 73 52112 Rge Road 222, Rural Strathcona County

MLS® #E4427760

#### \$1,075,000

5 Bedroom, 2.50 Bathroom, 2,673 sqft Rural on 3.16 Acres

Twin Island Air Park, Rural Strathcona County, AB

A SUPERB ACREAGE JUST 15 MINUTES FROM SHERWOOD PARK IN TWIN ISLAND AIR PARK! This family home on 3.16 acres has something for every member of the family: LAND YOUR PLANE AND TAXI TO THE HOUSE & HANGER; canoe/kayak the lake; hiking areas around the lake to enjoy nature; 3 golf putting greens; outdoor swimming pool; hot tub; firepit; children's jungle gym; pool table; hair salon. A well maintained upgraded 2673 sq ft family home with 5 bedrooms; 2.5 baths; 3 fireplaces. There have been numerous upgrades. There is a hanger for the plane or a place to store all your toys. This home is a must see.

#### **Essential Information**

MLS® # E4427760 Price \$1,075,000

Bedrooms 5 Bathrooms 2.50

Full Baths 2
Half Baths 1

Square Footage 2,673

Acres 3.16

Year Built 1972 Type Rural

Sub-Type Detached Single Family

Style 2 Storey
Status Active

### **Exterior**

Exterior Wood

Exterior Features Flat Site, Lake View, Landscaped, Private Airstrip

Construction Wood

Foundation Concrete Perimeter