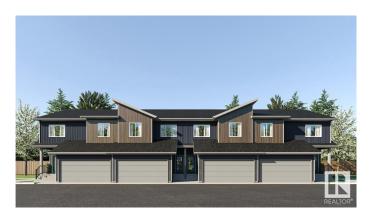

#### \$474,900

3 Bedroom, 2.50 Bathroom, 1,668 sqft Condo / Townhouse on 0.00 Acres

Mattson, Edmonton, AB

Welcome to the Equinox, one of four double-attached garage townhome units at The Rise at Mattson! Unit 5 is an end unit within a fourplex, meaning it includes a separate side entrance to accommodate a future potential development! EQUINOX FEATURES: Coastal Contemporary Exterior Separate Side Entry Gorgeous Galley Kitchen Cozy Dining Nook + Living Room Spacious Loft + 3 Bedrooms Upstairs 3-piece Primary Ensuite + Walk-in Closet Please note the virtual tour, animation, and 3D renderings are for illustrative purposes. This 57-unit project features multiple units at different stages of construction. . Photos are representative.

## Interior

Interior Features ensuite bathroom

Appliances Hood Fan, Oven-Microwave Heating Forced Air-1, Natural Gas

Stories 2

Has Basement Yes

Basement Full, Unfinished