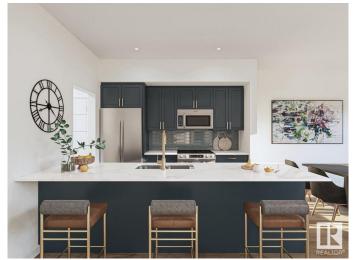

#### \$474,900

3 Bedroom, 2.50 Bathroom, 1,668 sqft Condo / Townhouse on 0.00 Acres

Mattson, Edmonton, AB

Welcome to the Equinox, one of four double-attached garage townhome units at The Rise at Mattson! Unit 5 is an end unit within a fourplex, meaning it includes a separate side entrance to accommodate a future potential development! EQUINOX FEATURES: Coastal Contemporary Exterior Separate Side Entry Gorgeous Galley Kitchen Cozy Dining Nook + Living Room Spacious Loft + 3 Bedrooms Upstairs 3-piece Primary Ensuite + Walk-in Closet Please note the virtual tour, animation, and 3D renderings are for illustrative purposes. This 57-unit project features multiple units at different stages of construction. . Photos are representative.

## Interior

Interior Features ensuite bathroom

Appliances Hood Fan, Oven-Microwave Heating Forced Air-1, Natural Gas

Stories 2

Has Basement Yes

Basement Full, Unfinished