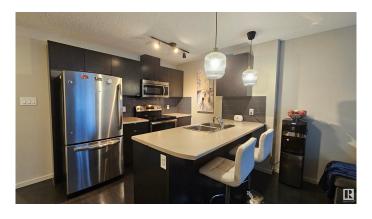

#### \$220,000

1 Bedroom, 2.00 Bathroom, 713 sqft Condo / Townhouse on 0.00 Acres

Windermere, Edmonton, AB

Introducing modern, bright TOP Floor unit featuring 1 Bedroom 2 full Bathrooms plus a huge DEN (big enough to serve as a second bedroom) in the heart of SOUTH Side of Edmonton in the community of WINDERMERE! This charming home offers in suite laundry, 1 titled parking above ground, East facing balcony, an open-concept kitchen with stainless steel appliances, a 4-piece ensuite bathroom, walk-through closet in primary bedroom. Don't miss out! Close to Schools, Shopping, Buses, Anthony Henday, Calgary Trail and Edmonton International Airport!