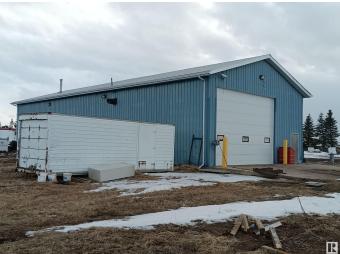

#### \$850,000

0 Bedroom, 0.00 Bathroom, Industrial on 0.00 Acres

Westlock, Westlock, AB

 $\hat{a}$ €¢ Freestanding warehouse totaling 3,600 sq.ft. on 6.88 acres  $\hat{a}$ €¢ Warehouse includes one (1) 12 $\hat{a}$ €<sup>TM</sup> x 14 $\hat{a}$ €<sup>TM</sup> grade loading door, small office area and bonus mezzanine  $\hat{a}$ €¢ Additional 1,440 sq.ft. Office trailer featuring reception area, private offices, lunchroom and boardroom  $\hat{a}$ €¢ Multiple light and power pedestals throughout the yard area  $\hat{a}$ €¢ Located approximately 45 mins Northwest of Edmonton with easy access off Highway 44