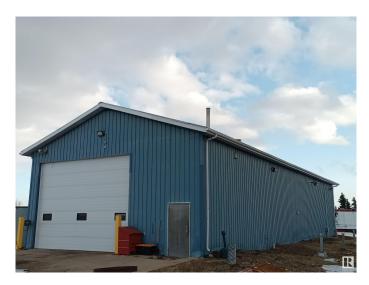

#### \$850,000

0 Bedroom, 0.00 Bathroom, Industrial on 0.00 Acres

Westlock, Westlock, AB

 $\hat{a}$ €¢ Freestanding warehouse totaling 3,600 sq.ft. on 6.88 acres  $\hat{a}$ €¢ Warehouse includes one (1) 12 $\hat{a}$ €<sup>TM</sup> x 14 $\hat{a}$ €<sup>TM</sup> grade loading door, small office area and bonus mezzanine  $\hat{a}$ €¢ Additional 1,440 sq.ft. Office trailer featuring reception area, private offices, lunchroom and boardroom  $\hat{a}$ €¢ Multiple light and power pedestals throughout the yard area  $\hat{a}$ €¢ Located approximately 45 mins Northwest of Edmonton with easy access off Highway 44