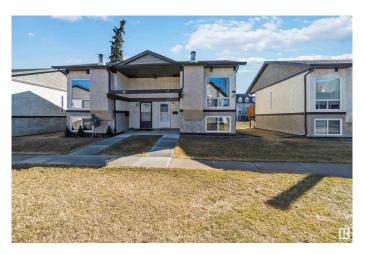

# \$174,500 - 18 Northwoods Village, Edmonton

MLS® #E4427290

### \$174,500

2 Bedroom, 1.50 Bathroom, 495 sqft Condo / Townhouse on 0.00 Acres

Caernarvon, Edmonton, AB

Renovated Bi-level half duplex in Northwoods Village. 2 bedroom and 1.5 baths. Newer flooring, bathroom cabinets, countertops, light fixtures, ceiling fan and newer appliances. This home is move in ready, with close to 1000 sq ft living space, open concept, vaulted ceiling. A small deck off the main floor, overlook the exterior. Two spacious bedrooms are at the lower level with a half bath and in-suite laundry. This is a well kept and managed complex, low condo fee which includes water. Visitor parking close by. It also has 2 assigned parking stalls!! Excellent value! Great location, walking distance to Beaumaris Lake, YMCA, Public library, public transportation and shopping nearby.

Year Built 1975

Type Condo / Townhouse

Sub-Type Half Duplex

Style Bi-Level Status Active