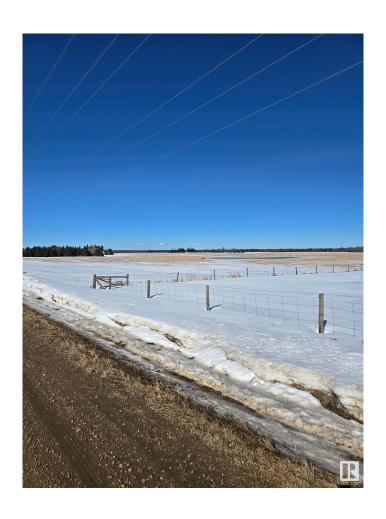

### \$1,899,999

0 Bedroom, 0.00 Bathroom, Single Family on 0.00 Acres

Edmonton South West, Edmonton, AB

Great investment parcel, recent zoneing changes, from ag to future non- residential, part of the RABBIT HILLD DISTRICT PLAN, IN THE CITY OF EDMONTON, this 77.59 Acres. Perfect long-term hard asset investment potential for future development as southwest Edmonton expands. Close proximity to Edmonton's 77.59 Acres. Perfect longprestigious North Saskatchewan River Valley; Seller will entertain a Vendor Take-Back Mortgage; Relatively flat topography with great farmland potential; Estimated Driving Times: 12 minutes to Edmonton International Airport (YEG), 8 Minutes to Nisku, Alberta, 7 minutes to Rabbit Hill Snow Resort, 4 minute to Devon, Alberta. Legal Address: 1523717; 1; 2/ Zoning: AES (Agricultural Edmonton South). Seller open to selling adjacent 78.58 Acres. Buyer's to confirm information during their due diligence. Information herein and auxiliary information subject to becoming outdated in time, change, and/or deemed reliable but not guaranteed. Buyer to confirm information during their Due Diligence.

#### **Exterior**

Exterior Features Flat Site