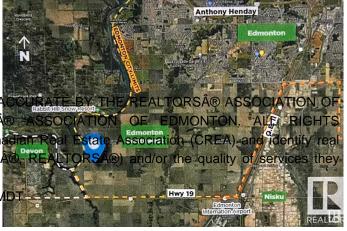

### \$1,899,999

0 Bedroom, 0.00 Bathroom, Single Family on 0.00 Acres

Edmonton South West, Edmonton, AB

Great investment parcel, recent zoneing changes, from ag to future non- residential, part of the RABBIT HILLD DISTRICT PLAN, IN THE CITY OF EDMONTON, this 77.59 Acres. Perfect long-term hard asset investment potential for future development as southwest Edmonton expands. Close proximity to Edmonton's 77.59 Acres. Perfect longprestigious North Saskatchewan River Valley; Seller will entertain a Vendor Take-Back Mortgage; Relatively flat topography with great farmland potential; Estimated Driving Times: 12 minutes to Edmonton International Airport (YEG), 8 Minutes to Nisku, Alberta, 7 minutes to Rabbit Hill Snow Resort, 4 minute to Devon, Alberta. Legal Address: 1523717; 1; 2/ Zoning: AES (Agricultural Edmonton South). Seller open to selling adjacent 78.58 Acres. Buyer's to confirm information during their due diligence. Information herein and auxiliary information subject to becoming outdated in time, change, and/or deemed reliable but not guaranteed. Buyer to confirm information during their Due Diligence.