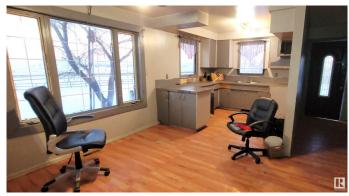

### \$150,000

2 Bedroom, 1.00 Bathroom, 935 sqft Rural on 23.15 Acres

None, Rural Paintearth County, AB

Handyman Special. 23.15 acres. and a 936 square foot bilevel. The main floor has an open living room, kitchen area with two bedrooms, 4 piece Bath and laundry room. Basement is partially finished, newer furnace and newer shingles.. A double garage and shed to complete this property. Property is mostly fenced. Property needs work.

**Amenities** 

Features Deck

Interior

Heating Forced Air-1, Natural Gas

Stories 1

Has Basement Yes

Basement Full, Partially Finished

**Exterior** 