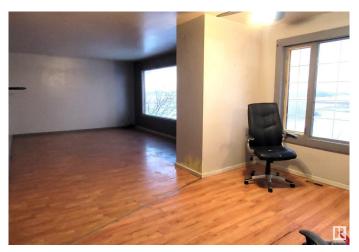

### \$150,000

2 Bedroom, 1.00 Bathroom, 935 sqft Rural on 23.15 Acres

None, Rural Paintearth County, AB

Handyman Special. 23.15 acres. and a 936 square foot bilevel. The main floor has an open living room, kitchen area with two bedrooms, 4 piece Bath and laundry room. Basement is partially finished, newer furnace and newer shingles.. A double garage and shed to complete this property. Property is mostly fenced. Property needs work.

**Amenities** 

Features Deck

Interior

Heating Forced Air-1, Natural Gas

Stories 1

Has Basement Yes

Basement Full, Partially Finished

**Exterior** 