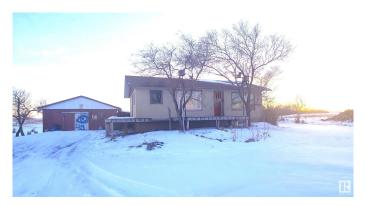

### \$150,000

2 Bedroom, 1.00 Bathroom, 935 sqft Rural on 23.15 Acres

None, Rural Paintearth County, AB

Handyman Special. 23.15 acres. and a 936 square foot bilevel. The main floor has an open living room, kitchen area with two bedrooms, 4 piece Bath and laundry room. Basement is partially finished, newer furnace and newer shingles.. A double garage and shed to complete this property. Property is mostly fenced. Property needs work.

#### **Essential Information**

MLS® # E4427177
Price \$150,000

Bedrooms 2 Bathrooms 1.00

Full Baths 1

Square Footage 935

Acres 23.15

Year Built 1971

Type Rural

Sub-Type Detached Single Family

Style Raised Bungalow

Status Active