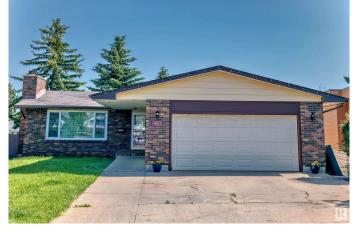

# \$468,000 - 8511 142a Avenue, Edmonton

MLS® #E4427108

# \$468,000

4 Bedroom, 2.50 Bathroom, 1,302 sqft Single Family on 0.00 Acres

Northmount (Edmonton), Edmonton, AB

Welcome to this beautifully renovated bungalow in a fantastic neighborhood! This home features kitchen with brand-new appliances and quartz countertops. It offers three bedrooms, two bathrooms, and a large basement perfect for entertainment. The huge backyard provides ample space for a garden. The sunroom is ideal for cozy evenings with family. Additionally, the windows were replaced in 2020.

Sub-Type Detached Single Family

Style Bungalow

Status Active