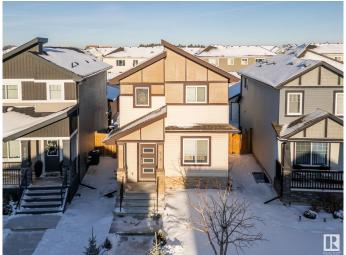

## \$489.900

3 Bedroom, 2.50 Bathroom, 1,652 sqft Single Family on 0.00 Acres

Chappelle Area, Edmonton, AB

Welcome to the beautiful neighborhood of Chappelle; this single-family home with a detached double garage is priced to sell, and it comes with tons of upgrades. The main floor features hardwood flooring open concept living room with a fireplace. Upstairs: the cozy flex room is perfect for an office, & the primary bedroom is a great place to relax, boasting a walk-in closet & 4-piece ensuite. The two secondary bedrooms are situated away from the primary bedroom for some extra privacy & share another four-piece bathroom. The 2nd-floor laundry room adds a touch of convenience. The basement framing is done while waiting for your final design touch; this home is close to all amenities. Fully landscaped and fenced yard. Walking distance to K-9 school, accessible transit. A must-see!