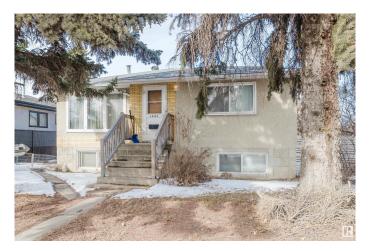

## \$384,900

3 Bedroom, 2.00 Bathroom, 977 sqft Single Family on 0.00 Acres

Wellington, Edmonton, AB

Excellent opportunity for a family or as an investment property. Raised bungalow with 2 bedrooms, a large living/dining area, and a kitchen with lots of cupboard space. 4-piece bath finishes the main floor. Basement features one bedroom, 3-piece bath, and a large flex space, perfect for entertaining. Separate entrance; oversized single-car garage. Located in Wellington - a quiet, family-friendly neighborhood known for its spacious lots, mature trees, and well-maintained parks. With easy access to schools, shopping centers, and major roadways like 137 Avenue and the Yellowhead, it offers both convenience and a strong sense of community. The area's mix of mid-century homes and modern updates makes it an attractive choice for families, first-time buyers, and for an investment.

Built in 1959

#### **Exterior**

Exterior Wood, Brick, Stucco

Exterior Features Back Lane, Fenced, Flat Site, Public Transportation, Schools, Shopping

Nearby, Treed Lot

Roof Asphalt Shingles

Construction Wood, Brick, Stucco Foundation Concrete Perimeter