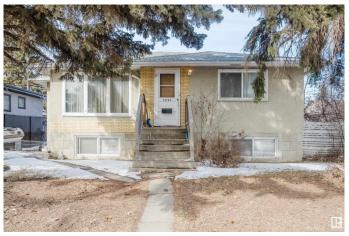

## \$384,900

3 Bedroom, 2.00 Bathroom, 977 sqft Single Family on 0.00 Acres

Wellington, Edmonton, AB

Excellent opportunity for a family or as an investment property. Raised bungalow with 2 bedrooms, a large living/dining area, and a kitchen with lots of cupboard space. 4-piece bath finishes the main floor. Basement features one bedroom, 3-piece bath, and a large flex space, perfect for entertaining. Separate entrance; oversized single-car garage. Located in Wellington - a quiet, family-friendly neighborhood known for its spacious lots, mature trees, and well-maintained parks. With easy access to schools, shopping centers, and major roadways like 137 Avenue and the Yellowhead, it offers both convenience and a strong sense of community. The area's mix of mid-century homes and modern updates makes it an attractive choice for families, first-time buyers, and for an investment.

Built in 1959

#### **Exterior**

Exterior Wood, Brick, Stucco

Exterior Features Back Lane, Fenced, Flat Site, Public Transportation, Schools, Shopping

Nearby, Treed Lot

Roof Asphalt Shingles

Construction Wood, Brick, Stucco Foundation Concrete Perimeter