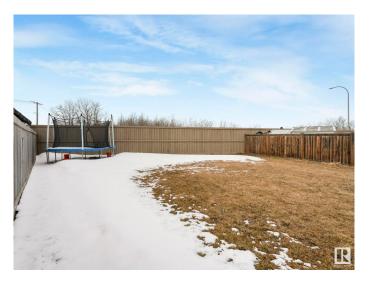

### \$429.900

3 Bedroom, 2.50 Bathroom, 1,302 sqft Single Family on 0.00 Acres

Secord, Edmonton, AB

Lovely No Condo Fee Half Duplex nestled on a LARGE Pie shaped lot in west Edmonton's Secord neighborhood featuring 1300 SF of living space, 3 bedrooms and 2.5 baths. This duplex is bright with a nice layout, the Kitchen has quartz counters, side pantry, SS appliances and ample counter cabinet space. The primary bedroom has a walk-in closet and ensuite + upper floor laundry. If you need additional parking the Extra Long driveway can accommodate 2 more vehicles with ease! The yard is Massive and comes fully landscaped, fenced and equipped with a deck. Close to all types of amenities and easy access to Yellowhead Trail and Anthony Henday. All appliances included.