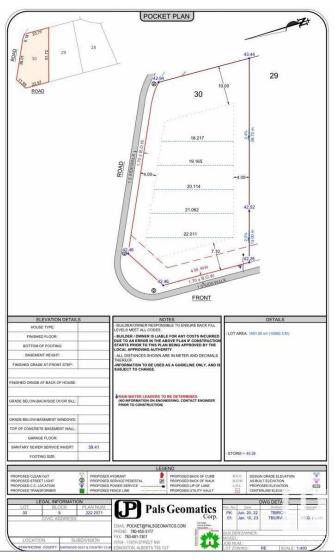

## \$620,000

0 Bedroom, 0.00 Bathroom, Rural on 0.35 Acres

Sherwood Golf & Country Club Estates, Rural Strathcona County, AB

Build your dream home on this Corner Lot situated on a quiet cul-de- sac in the Sherwood Park Golf and Country Club Estates. This 15066 square feet lot offers the perfect opportunity to create your dream home with the builder of your choice. Ideally located just minutes from the Whitemud and Anthony Henday, you'll enjoy easy access to major routes while being nestled in a tranquil, family-friendly suburb. Surrounded by scenic walking trails and lush green spaces, this lot provides the perfect blend of nature and convenience. Don't miss your chance to build in this sought-after community!

### **Essential Information**

MLS® # E4426726

Price \$620,000

Bathrooms 0.00
Acres 0.35
Type Rural

Sub-Type Vacant Lot/Land

Status Active