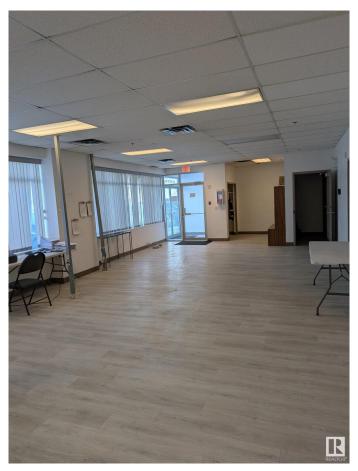

#### \$0

0 Bedroom, 0.00 Bathroom, Industrial on 0.00 Acres

Leduc Business Park, Leduc, AB

SUb-lease this 8826 ft2 with 4 dock loading bays til 30th November, 2026. Or re-negotiate a new lease with landlord.