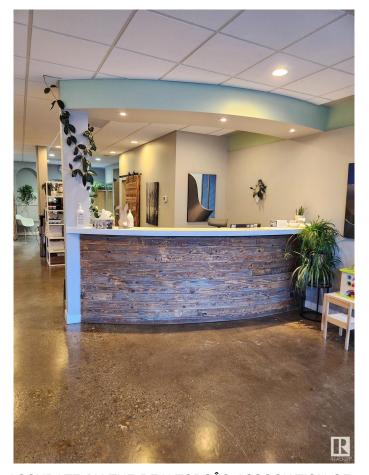

#### \$299,000

0 Bedroom, 0.00 Bathroom, Business on 0.00 Acres

Westmount, Edmonton, AB

Your opportunity to own a turn key chiropractic clinic in Glenora/downtown area. Recently renovated, it offers 1440 sq. ft., 6 billable rooms, gorgeous reception area, and attractive lease. Lease is \$25/s. ft. + O.C. Parking available in back of building and on street. Situated directly on bus route. Start earning revenue on day one with current revenue streams from established practitioners from a variety of disciplines. Build/move your practice with ease. Ideal for chiropractors, massage therapists, physiotherapists, naturopaths, psychologist.