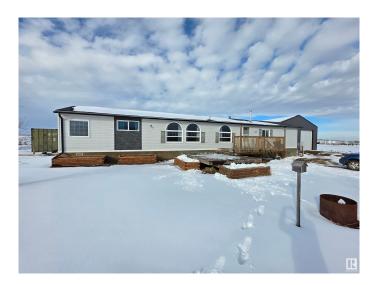

# \$599,900

3 Bedroom, 2.00 Bathroom, 1,456 sqft Rural on 69.44 Acres

None, Rural Parkland County, AB

Incredible property offering nearly 70 acres of productive, workable land. The updated modular home features 3 spacious bedrooms, with a recent addition that was added to make a third bedroom, 2 bathrooms, brand new flooring, and a beautifully renovated kitchen. The massive 42x60 shop is a standout, equipped with 100-amp power, 220v, and a radiant heater, making it ideal for any project or storage needs. An electric gate provides security and convenience. Just 15 minutes from Drayton Valley with paved access the whole way. This property truly offers the best of rural living, all while being just a short drive from local amenities.

### **Essential Information**

MLS® # E4426427 Price \$599,900

Bedrooms 3
Bathrooms 2.00
Full Baths 2

Square Footage 1,456

Acres 69.44 Year Built 1999

Type Rural

Sub-Type Detached Single Family

Style Bungalow