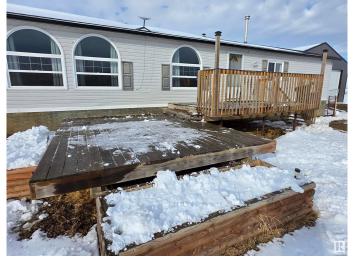

of productive, workable land. The updated modular home features 3 spacious bedrooms, with a recent addition that was added to make a third bedroom, 2 bathrooms, brand new flooring, and a beautifully renovated kitchen. The massive 42x60 shop is a standout, equipped with 100-amp power, 220v, and a radiant heater, making it ideal for any project or storage needs. An electric gate provides security and convenience. Just 15 minutes from Drayton Valley with paved access the whole way. This property truly offers the best of rural living, all while being just a short drive from local amenities.



### **Essential Information**

MLS® # E4426427 Price \$599,900

Bedrooms 3
Bathrooms 2.00
Full Baths 2

Square Footage 1,456

Acres 69.44 Year Built 1999

Type Rural

Sub-Type Detached Single Family







Style Bungalow

Status Active

# **Community Information**

Address 7326 Twp Road 514

Area Rural Parkland County

Subdivision None

City Rural Parkland County

County ALBERTA

Province AB

Postal Code T0E 0S0

# **Amenities**

Features Deck, Hot Water Natural Gas, Vinyl Windows

## Interior

Interior Features ensuite bathroom

Heating Forced Air-1, Natural Gas

Stories 1

Has Basement Yes

Basement None, No Basement

### **Exterior**

Exterior Wood

Exterior Features Level Land, Partially Fenced

Construction Wood Foundation Piling

#### Additional Information

Date Listed March 19th, 2025

Days on Market 17

Zoning Zone 90

DATA IS DEEMED RELIABLE BUT IS NOT GUARANTEED ACCURATE BY THE REALTORS® ASSOCIATION OF EDMONTON. COPYRIGHT 2025 BY THE REALTORS® ASSOCIATION OF EDMONTON. ALL RIGH