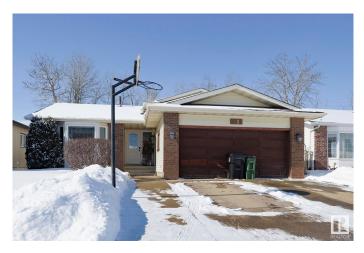

# \$489,900 - 9612 190 Street, Edmonton

MLS® #E4426206

#### \$489,900

4 Bedroom, 3.00 Bathroom, 1,315 sqft Single Family on 0.00 Acres

La Perle, Edmonton, AB

QUIET WEST END LOCATION Offering an upgraded A/C'd 4 Level Split With Over 2500 Sq Ft Developed-Featuring 4 Bedrooms and 3 Bathrooms, A Renovated Main Floor Features an Expansive Kitchen With Large Gas Stove and Hood Fan, Stainless Appliances and Granite Tops. The Open Concept Dining and Living Room Features Slate Tile, Hardwood Inlays With a Large Pantry and Main Door Closet. Upper Level Has 3 Ample Sized Bedrooms Featuring a Primary With a 4 Pce Ensuite. The 3rd Level Provides a Large Family Room With Wood Burning Fireplace, The 4th Bedroom, a 3 Pce. Bathroom and a Centrally Located Laundry Area. The 4th Level features Bonus Developed Spaces Including a Rec Room and Spacious Den as Well as Mechanical Area With Huge Crawl Space Storage! Location is Perfect distance from WEM, Close to Schools and Public Transportation! We've Got Your Keys!!

Built in 1983

# **Community Information**

| Address     | 9612 190 Street |
|-------------|-----------------|
| Area        | Edmonton        |
| Subdivision | La Perle        |
| City        | Edmonton        |
| County      | ALBERTA         |
| Province    | AB              |
| Postal Code | T5T 5K7         |