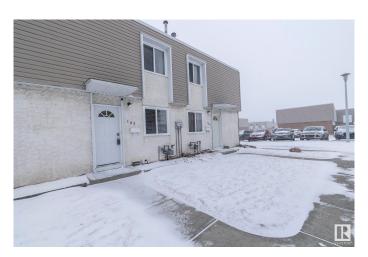

#### \$199,900

3 Bedroom, 1.00 Bathroom, 1,054 sqft Condo / Townhouse on 0.00 Acres

Kilkenny, Edmonton, AB

Welcome to this FULLY RENOVATED Townhouse with 3 bedrooms, 1 bathroom, a **FULLY FINISHED BASEMENT and 1** energized parking stall. The gorgeous kitchen has all white cabinetry with light QUARTZ COUNTERTOPS, NEW STAINLESS STEEL APPLIANCES and features a coffee station. This unit has ALL NEW VINYL PLANK FLOORING AND CERAMIC TILE THROUGHOUT - NO CARPET ANYWHERE!! Upstairs you will find 3 bedrooms and a RENOVATED BATHROOM. THE FULLY FINISHED BASEMENT HAS A LARGE REC ROOM AND A NEWER WASHER & DRYER. THE FULLY FENCED BACK YARD has been well manicured and features a NEW SHED. This home is immaculate. Here is your chance to become a homeowner!!

## **Community Information**

Address 137 Cornell Court

Area Edmonton
Subdivision Kilkenny
City Edmonton
County ALBERTA

Province AB

Postal Code T5C 3C3

#### **Exterior**

Exterior Wood, Stucco

Exterior Features Fenced, Paved Lane, Playground Nearby, Public Swimming Pool, Public

Transportation, Recreation Use, Schools, Shopping Nearby

Roof Asphalt Shingles