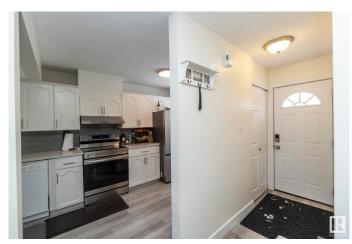

#### \$199,900

3 Bedroom, 1.00 Bathroom, 1,054 sqft Condo / Townhouse on 0.00 Acres

Kilkenny, Edmonton, AB

Welcome to this FULLY RENOVATED Townhouse with 3 bedrooms, 1 bathroom, a **FULLY FINISHED BASEMENT and 1** energized parking stall. The gorgeous kitchen has all white cabinetry with light QUARTZ COUNTERTOPS, NEW STAINLESS STEEL APPLIANCES and features a coffee station. This unit has ALL NEW VINYL PLANK FLOORING AND CERAMIC TILE THROUGHOUT - NO CARPET ANYWHERE!! Upstairs you will find 3 bedrooms and a RENOVATED BATHROOM. THE FULLY FINISHED BASEMENT HAS A LARGE REC ROOM AND A NEWER WASHER & DRYER. THE FULLY FENCED BACK YARD has been well manicured and features a NEW SHED. This home is immaculate. Here is your chance to become a homeowner!!

### Interior

Appliances Dishwasher-Built-In, Dryer, Hood Fan, Refrigerator, Storage Shed,

Stove-Electric, Washer

Heating Forced Air-1, Natural Gas

Stories 3

Has Basement Yes

Basement Full, Finished