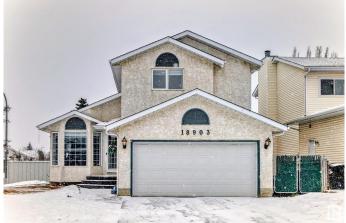

#### \$549,999

5 Bedroom, 3.50 Bathroom, 1,751 sqft Single Family on 0.00 Acres

Belmead, Edmonton, AB

Welcome to this beautiful 5-bedroom, 2-storey single-family home in the desirable Belmead neighbourhood, with over 2600 sq feet of living space and just minutes from West Edmonton Mall! This prime location offers exceptional convenience, with a 15-minute walk to the mall, 1-minute walk to bus stops, and a 25-30 minute transit ride to the University of Alberta. A quick 2-minute drive to Anthony Henday and just 5 minutes to the Misericordia Hospital, grocery stores, and the future River Valley LRT development. The home features 5 spacious bedrooms, 4 bathrooms, and a fully finished basement. Updates include a new roof, windows, deck, and flooring. The kitchen is equipped with new stainless steel appliances, and the water tank. The heated garage has a new door for added convenience. With modern updates and an unbeatable location, this home provides the perfect combination of comfort and accessibility.

# **Community Information**

| Address     | 18903 90 Avenue |
|-------------|-----------------|
| Area        | Edmonton        |
| Subdivision | Belmead         |
| City        | Edmonton        |
| County      | ALBERTA         |
| Province    | AB              |
| Postal Code | T5T 5W2         |