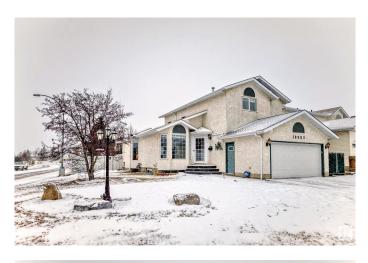

#### \$549,999

5 Bedroom, 3.50 Bathroom, 1,751 sqft Single Family on 0.00 Acres

Belmead, Edmonton, AB

Welcome to this beautiful 5-bedroom, 2-storey single-family home in the desirable Belmead neighbourhood, with over 2600 sq feet of living space and just minutes from West Edmonton Mall! This prime location offers exceptional convenience, with a 15-minute walk to the mall, 1-minute walk to bus stops, and a 25-30 minute transit ride to the University of Alberta. A quick 2-minute drive to Anthony Henday and just 5 minutes to the Misericordia Hospital, grocery stores, and the future River Valley LRT development. The home features 5 spacious bedrooms, 4 bathrooms, and a fully finished basement. Updates include a new roof, windows, deck, and flooring. The kitchen is equipped with new stainless steel appliances, and the water tank. The heated garage has a new door for added convenience. With modern updates and an unbeatable location, this home provides the perfect combination of comfort and accessibility.

# **Community Information**

| Address     | 18903 90 Avenue |
|-------------|-----------------|
| Area        | Edmonton        |
| Subdivision | Belmead         |
| City        | Edmonton        |
| County      | ALBERTA         |
| Province    | AB              |
| Postal Code | T5T 5W2         |