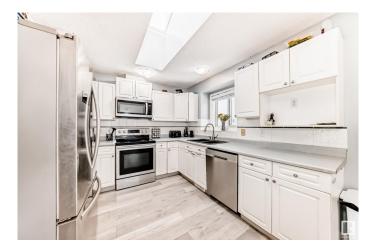

#### \$549,999

5 Bedroom, 3.50 Bathroom, 1,751 sqft Single Family on 0.00 Acres

Belmead, Edmonton, AB

Welcome to this beautiful 5-bedroom, 2-storey single-family home in the desirable Belmead neighbourhood, with over 2600 sq feet of living space and just minutes from West Edmonton Mall! This prime location offers exceptional convenience, with a 15-minute walk to the mall, 1-minute walk to bus stops, and a 25-30 minute transit ride to the University of Alberta. A quick 2-minute drive to Anthony Henday and just 5 minutes to the Misericordia Hospital, grocery stores, and the future River Valley LRT development. The home features 5 spacious bedrooms, 4 bathrooms, and a fully finished basement. Updates include a new roof, windows, deck, and flooring. The kitchen is equipped with new stainless steel appliances, and the water tank. The heated garage has a new door for added convenience. With modern updates and an unbeatable location, this home provides the perfect combination of comfort and accessibility.

### Interior

| Interior Features | ensuite bathroom                                                                                                                 |
|-------------------|----------------------------------------------------------------------------------------------------------------------------------|
| Appliances        | Dishwasher-Built-In, Dryer, Fan-Ceiling, Garage Control, Garage Opener, Microwave Hood Fan, Refrigerator, Stove-Electric, Vacuum |
|                   | System Attachments, Vacuum Systems, Washer, Curtains and Blinds,                                                                 |
|                   | Garage Heater                                                                                                                    |
| Heating           | Forced Air-1, Natural Gas                                                                                                        |
| Stories           | 3                                                                                                                                |
| Has Basement      | Yes                                                                                                                              |
| Basement          | Full, Finished                                                                                                                   |
| Exterior          |                                                                                                                                  |
| Exterior          | Wood, Vinyl                                                                                                                      |
| Exterior Features | Corner Lot, Fenced, Landscaped, Schools, Shopping Nearby                                                                         |