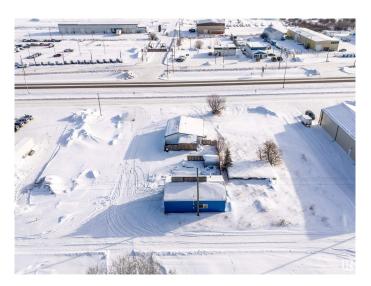

## \$415,000

0 Bedroom, 0.00 Bathroom, Retail on 0.00 Acres

Cold Lake South, Cold Lake, AB

Prime Commercial Property with Highway Frontage in Cold Lake! Seize this incredible opportunity to own a high-visibility commercial property in a prime location on the main route into Cold Lake. With excellent highway frontage, this property offers maximum exposure for your business. Situated on a 170' x 41' lot, the property includes a 40' x 25' heated shop, perfect for storage, workspace, or operations. Additionally, there is 1,295 sq. ft. of office space, featuring a kitchen, laundry, and bathroom, making it ideal for a variety of business needs. Whether you're looking to expand your business, invest in a high-traffic location, or establish a new operation, this property offers outstanding potential. Explore the possibilities. Don't miss out on this prime commercial opportunity!