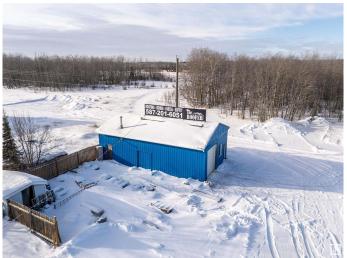

## \$415,000

0 Bedroom, 0.00 Bathroom, Retail on 0.00 Acres

Cold Lake South, Cold Lake, AB

Prime Commercial Property with Highway Frontage in Cold Lake! Seize this incredible opportunity to own a high-visibility commercial property in a prime location on the main route into Cold Lake. With excellent highway frontage, this property offers maximum exposure for your business. Situated on a 170' x 41' lot, the property includes a 40' x 25' heated shop, perfect for storage, workspace, or operations. Additionally, there is 1,295 sq. ft. of office space, featuring a kitchen, laundry, and bathroom, making it ideal for a variety of business needs. Whether you're looking to expand your business, invest in a high-traffic location, or establish a new operation, this property offers outstanding potential. Explore the possibilities. Don't miss out on this prime commercial opportunity!