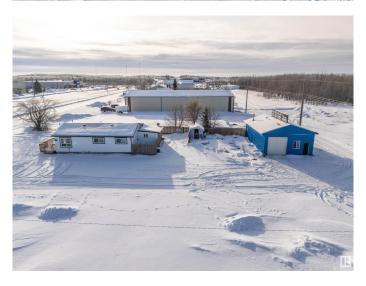

## \$415,000

0 Bedroom, 0.00 Bathroom, Retail on 0.00 Acres

Cold Lake South, Cold Lake, AB

Prime Commercial Property with Highway Frontage in Cold Lake! Seize this incredible opportunity to own a high-visibility commercial property in a prime location on the main route into Cold Lake. With excellent highway frontage, this property offers maximum exposure for your business. Situated on a 170' x 41' lot, the property includes a 40' x 25' heated shop, perfect for storage, workspace, or operations. Additionally, there is 1,295 sq. ft. of office space, featuring a kitchen, laundry, and bathroom, making it ideal for a variety of business needs. Whether you're looking to expand your business, invest in a high-traffic location, or establish a new operation, this property offers outstanding potential. Explore the possibilities. Don't miss out on this prime commercial opportunity!