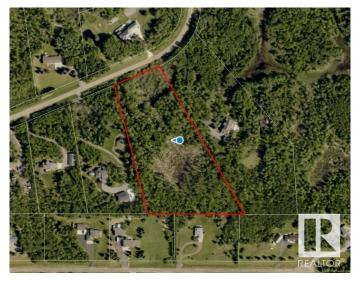

## \$999,900

0 Bedroom, 0.00 Bathroom, Rural on 6.84 Acres

Graham Heights, Rural Strathcona County, AB

DREAM LOCATION to build your DREAM HOME!!! This is the lot you've been waiting for 6.84 acres of raw land in the desirable subdivision of Graham Heights just 2 mins from Sherwood Park. Completely PRIVATE and TREED giving peace and tranquility PLUS all the conveniences of being close to town.

## **Community Information**

Address 49 52245 Rge Road 232

Area Rural Strathcona County

Subdivision Graham Heights

City Rural Strathcona County

County ALBERTA

Province AB

Postal Code T8B 1B6