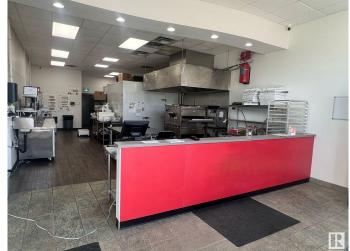

#### \$249,900

0 Bedroom, 0.00 Bathroom, Business on 0.00 Acres

East Campsite Business Park, Spruce Grove,

Profitable Pizza store for sale in prime location!!!. This store is perfectly situated in a high traffic with great visibility. Restaurant is almost 1199 Sq ft featuring in good condition equipment and ready for quick possession for immediate operation. Ideal for new and experienced owners to acquire a turnkey, high potential opportunity. Don't miss out!!