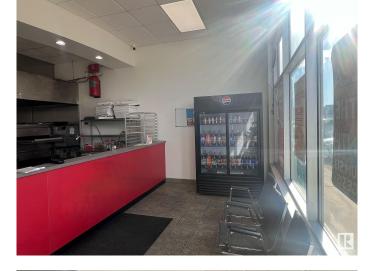

#### \$249,900

0 Bedroom, 0.00 Bathroom, Business on 0.00 Acres

East Campsite Business Park, Spruce Grove,

Profitable Pizza store for sale in prime location!!!. This store is perfectly situated in a high traffic with great visibility. Restaurant is almost 1199 Sq ft featuring in good condition equipment and ready for quick possession for immediate operation. Ideal for new and experienced owners to acquire a turnkey, high potential opportunity. Don't miss out!!