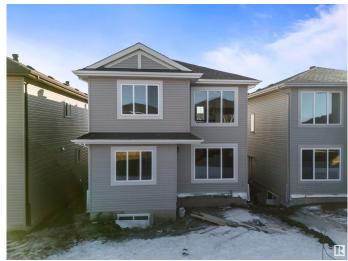

#### \$599,000

4 Bedroom, 3.00 Bathroom, 2,218 sqft Single Family on 0.00 Acres

Robinson, Leduc, AB

This Brand New Home from leelan homes comes with BEDROOM AT MAIN FLOOR and 3 pc bathroom. Minutes away from the international airport, also minutes away from NEW airport shopping mall. 15 mins to south common and 25 minutes to downtown YEG. This spectacular 2 storey home almost 2250 sq ft open to above living room. Beautiful chefs kitchen and spice kitchen large island, with great storage mudroom, Insert fireplace in great rm w/feature wall., 2 great size beds 4 pc common bath, bonus room, and owners oasis with his/her sinks, MDF shelving throughout. Basement not finished, Perfect for investors, first time homebuyers and families. Dont miss it.

#### **Exterior**

Exterior Wood, Vinyl

Exterior Features Airport Nearby, Schools, Shopping Nearby

Roof Asphalt Shingles

Construction Wood, Vinyl

Foundation Concrete Perimeter