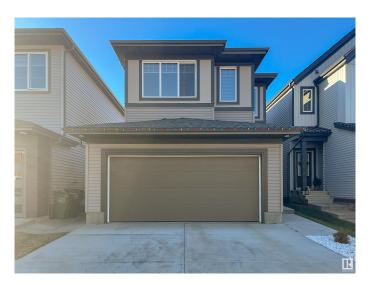

# \$565,000 - 2508 193 Street, Edmonton

MLS® #E4424807

## \$565,000

3 Bedroom, 2.50 Bathroom, 1,857 sqft Single Family on 0.00 Acres

The Uplands, Edmonton, AB

Experience modern comfort in this newly built 2022 home, located in the tranquil Uplands community of Southwest. Offering 1,857 sq. ft. of living space, this residence features 3 bedrooms, 3 bathrooms, and convenient access to Anthony Henday Drive. The main floor showcases a well-designed kitchen, spacious living and dining areas, and thoughtful finishes throughout. Upstairs, the primary suite includes a private ensuite and walk-in closet, accompanied by two additional bedrooms, a full bathroom, a versatile bonus room, and a convenient laundry area. This home includes a SEPARATE ENTRANCE to the basement. Completing this exceptional property is professionally landscaped outdoor space, enhancing its charm and functionality.

#### **Essential Information**

MLS® # E4424807 Price \$565,000

Bedrooms 3

Bathrooms 2.50

Full Baths 2

Half Baths 1

Square Footage 1,857 Acres 0.00

Year Built 2022

Type Single Family

Sub-Type Detached Single Family

Style 2 Storey
Status Active

### **Exterior**

Exterior Wood, Vinyl

Exterior Features Landscaped, Schools, See Remarks

Roof Asphalt Shingles

Construction Wood, Vinyl

Foundation Slab