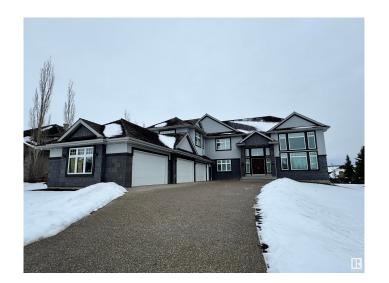

# \$1,749,000 - 60 Riverstone Close, Rural Sturgeon County

MLS® #E4424252

# \$1,749,000

5 Bedroom, 4.00 Bathroom, 6,052 sqft Rural on 0.52 Acres

Riverstone Pointe, Rural Sturgeon County, AB

\*Please note\* property is sold "as is where is at time of possession―. No warranties or representations

Type Rural

Sub-Type Detached Single Family

Style 2 Storey

Status Active

#### **Exterior**

Exterior Wood

Exterior Features Gated Community, Golf Nearby, Partially Landscaped, See Remarks

Construction Wood

Foundation Concrete Perimeter