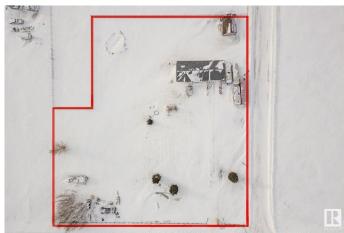

#### \$450.000

0 Bedroom, 0.00 Bathroom, Industrial on 0.00 Acres

None, Rural Leduc County, AB

This 2.26-acre parcel has DC-020 zoning for light and medium industrial uses as per the South Devon Industrial Area Structure Plan. With prime access to Highway 60 and 19 it is minutes from the Town of Devon, Edmonton, Leduc, Nisku, and the Edmonton International Airport. The existing residential styled structure was built circa 1992 and has been used for office space. It features four (4) rooms, two (2) bathrooms, a kitchen, and a double attached garage. The shingles were recently changed circa 2023. Property has a well, septic field, gas and power. Alberta Land Title Number: 082 404 576. Information herein and auxiliary information subject to becoming outdated in time, change, and/or deemed reliable but not guaranteed. Buyer to confirm information during their Due Diligence.