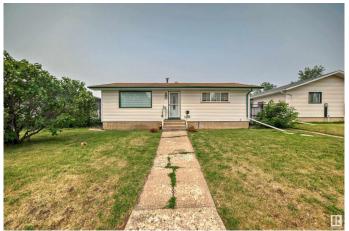

# \$429,000

3 Bedroom, 2.00 Bathroom, 1,101 sqft Single Family on 0.00 Acres

Mcleod, Edmonton, AB

Investors! You could be cash flowing over \$500 per month with 20% down. This bungalow has long term tenants already in place and willing to sign longer. Watch your equity grow while you sit back and collect rent in this easy to operate investment. Open concept living room and kitchen has lots of natural light and potlights. Kitchen backs onto yard and patio doors open out to large deck. Newer vinyl plank throughout and a fully finished basement with kitchen, bedroom, bathroom and private entrance. The exterior boasts a large garage and parking pad for this multi-tenant home. Close to Londonderry Mall and all the amenities a growing family needs.

# **Community Information**

Address 14512 64 Street

Area Edmonton

Subdivision Mcleod

City Edmonton
County ALBERTA

Province AB

Postal Code T5A 2C3

#### **Exterior**

Exterior Wood, Vinyl

Exterior Features Flat Site

Roof Asphalt Shingles

Construction Wood, Vinyl

Foundation Concrete Perimeter