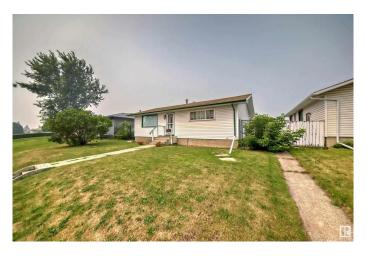

# \$429,000

3 Bedroom, 2.00 Bathroom, 1,101 sqft Single Family on 0.00 Acres

Mcleod, Edmonton, AB

Investors! You could be cash flowing over \$500 per month with 20% down. This bungalow has long term tenants already in place and willing to sign longer. Watch your equity grow while you sit back and collect rent in this easy to operate investment. Open concept living room and kitchen has lots of natural light and potlights. Kitchen backs onto yard and patio doors open out to large deck. Newer vinyl plank throughout and a fully finished basement with kitchen, bedroom, bathroom and private entrance. The exterior boasts a large garage and parking pad for this multi-tenant home. Close to Londonderry Mall and all the amenities a growing family needs.

# **Community Information**

Address 14512 64 Street

Area Edmonton

Subdivision Mcleod

City Edmonton
County ALBERTA

Province AB

Postal Code T5A 2C3

#### **Exterior**

Exterior Wood, Vinyl

Exterior Features Flat Site

Roof Asphalt Shingles

Construction Wood, Vinyl

Foundation Concrete Perimeter