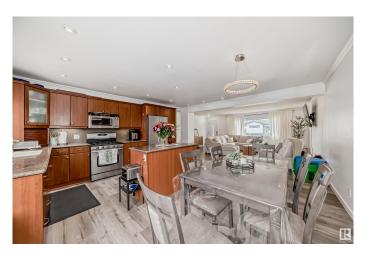

# \$429,000

3 Bedroom, 2.00 Bathroom, 1,101 sqft Single Family on 0.00 Acres

Mcleod, Edmonton, AB

Investors! You could be cash flowing over \$500 per month with 20% down. This bungalow has long term tenants already in place and willing to sign longer. Watch your equity grow while you sit back and collect rent in this easy to operate investment. Open concept living room and kitchen has lots of natural light and potlights. Kitchen backs onto yard and patio doors open out to large deck. Newer vinyl plank throughout and a fully finished basement with kitchen, bedroom, bathroom and private entrance. The exterior boasts a large garage and parking pad for this multi-tenant home. Close to Londonderry Mall and all the amenities a growing family needs.

### Interior

Appliances Dishwasher-Built-In, Dryer, Microwave Hood Fan, Stove-Electric,

Stove-Gas, Washer, Refrigerators-Two

Heating Forced Air-1, Natural Gas

Stories 2

Has Basement Yes

Basement Full, Finished