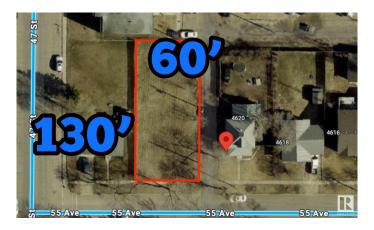

## \$157,500

0 Bedroom, 0.00 Bathroom, Land Commercial on 0.00 Acres

Recside, Wetaskiwin, AB

130' x 60' vacant lot in Wetaskiwin! Can build a single family home OR up to a 4plex with 4 legal basement suites. Preliminary plans for a 6plex available. Comes with topographic survey.