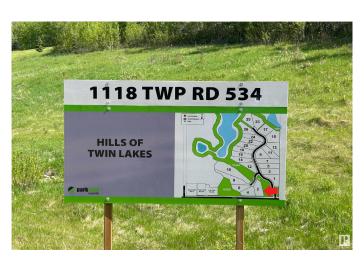

# **Community Information**

Address 2 1118 Twp Rd 534

Area Rural Parkland County

Subdivision Hills Of Twin Lakes

City Rural Parkland County

County ALBERTA

Province AB

Postal Code T7Y 0B6

### **Additional Information**

Date Listed February 18th, 2025

Days on Market 49

Zoning Zone 70

DATA IS DEEMED RELIABLE BUT IS NOT GUARANTEED ACCURATE BY THE REALTORS® ASSOCIATION OF EDMONTON. COPYRIGHT 2025 BY THE REALTORS® ASSOCIATION OF EDMONTON. ALL RIGHTS RESERVED. Trademarks are owned or controlled by the Canadian Real Estate Association (CREA) and identify real estate professionals who are members of CREA (REALTOR®, REALTORS®) and/or the quality of services they provide (MLS®, Multiple Listing Service®)