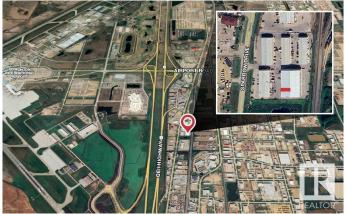

# **Community Information**

Address 213 7609 Sparrow Drive

Area Leduc
Subdivision None
City Leduc

County ALBERTA

Province AB

Postal Code T9E 0H3