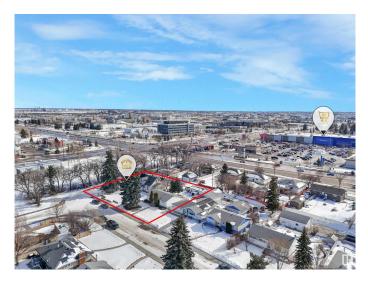

#### \$398,825

0 Bedroom, 0.00 Bathroom, Land Commercial on 0.00 Acres

Fulton Place, Edmonton, AB

**INVESTORS & BUILDERS!** Incredible development opportunity in Fulton Place! A rare 4 adjacent lots totaling 1683 SQM, zoned RS (Small Scale Residential) perfect for multi-residential, dream homes, duplexes, townhouses, basement suites, garage/garden suites, or a multi-family infill. Two existing bungalows with garages and month-to-month renters offer immediate cash flow while you plan your project. Ideally located minutes from downtown, within walking distance to Capilano Mall, and close to Gold Bar Park, river valley trails, Rundle Park, and Hardisty Fitness Centre. Top schools like Hardisty, McEwan, and Kingâ€<sup>™</sup>s College add to its appeal. A prime opportunity in a thriving, well-connected community. Don't miss your chance to invest in Fulton Place! To be sold with adjacent lots at 5203-5209 101A Ave for \$1,325,000.

### **Community Information**

| Address     | 5211 101a Avenue |
|-------------|------------------|
| Area        | Edmonton         |
| Subdivision | Fulton Place     |
| City        | Edmonton         |
| County      | ALBERTA          |
| Province    | AB               |
| Postal Code | T6A 0L7          |