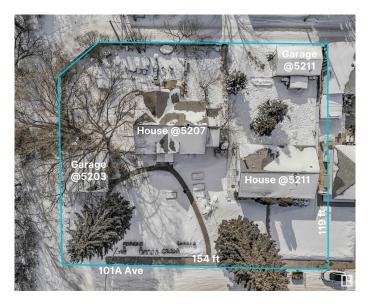

#### \$398,825

0 Bedroom, 0.00 Bathroom, Land Commercial on 0.00 Acres

Fulton Place, Edmonton, AB

**INVESTORS & BUILDERS!** Incredible development opportunity in Fulton Place! A rare 4 adjacent lots totaling 1683 SQM, zoned RS (Small Scale Residential) perfect for multi-residential, dream homes, duplexes, townhouses, basement suites, garage/garden suites, or a multi-family infill. Two existing bungalows with garages and month-to-month renters offer immediate cash flow while you plan your project. Ideally located minutes from downtown, within walking distance to Capilano Mall, and close to Gold Bar Park, river valley trails, Rundle Park, and Hardisty Fitness Centre. Top schools like Hardisty, McEwan, and Kingâ€<sup>™</sup>s College add to its appeal. A prime opportunity in a thriving, well-connected community. Don't miss your chance to invest in Fulton Place! To be sold with adjacent lots at 5203-5209 101A Ave for \$1,325,000.

### **Community Information**

| Address     | 5211 101a Avenue |
|-------------|------------------|
| Area        | Edmonton         |
| Subdivision | Fulton Place     |
| City        | Edmonton         |
| County      | ALBERTA          |
| Province    | AB               |
| Postal Code | T6A 0L7          |