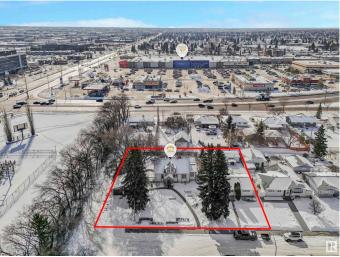

#### \$398,825

0 Bedroom, 0.00 Bathroom, Land Commercial on 0.00 Acres

Fulton Place, Edmonton, AB

**INVESTORS & BUILDERS!** Incredible development opportunity in Fulton Place! A rare 4 adjacent lots totaling 1683 SQM, zoned RS (Small Scale Residential) perfect for multi-residential, dream homes, duplexes, townhouses, basement suites, garage/garden suites, or a multi-family infill. Two existing bungalows with garages and month-to-month renters offer immediate cash flow while you plan your project. Ideally located minutes from downtown, within walking distance to Capilano Mall, and close to Gold Bar Park, river valley trails, Rundle Park, and Hardisty Fitness Centre. Top schools like Hardisty, McEwan, and Kingâ€<sup>™</sup>s College add to its appeal. A prime opportunity in a thriving, well-connected community. Don't miss your chance to invest in Fulton Place! To be sold with adjacent lots at 5203-5209 101A Ave for \$1,325,000.

### **Community Information**

| Address     | 5211 101a Avenue |
|-------------|------------------|
| Area        | Edmonton         |
| Subdivision | Fulton Place     |
| City        | Edmonton         |
| County      | ALBERTA          |
| Province    | AB               |
| Postal Code | T6A 0L7          |