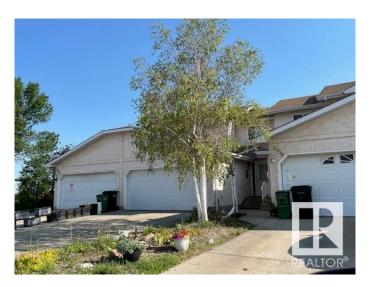

# \$312,900 - 6920 158a Avenue, Edmonton

MLS® #E4420886

#### \$312,900

3 Bedroom, 2.50 Bathroom, 1,324 sqft Single Family on 0.00 Acres

Ozerna, Edmonton, AB

GREAT LOCATION! Close to shops, schools, parks and public transportation. 3
BEDROOMS, FULLY FINISHED BASEMENT, 3 BATHS, DOUBLE ATTACHED GARAGE.

## **Essential Information**

MLS® # E4420886 Price \$312,900

Bedrooms 3
Bathrooms 2.50

Full Baths 2
Half Baths 1

Square Footage 1,324 Acres 0.00

Year Built 1993

Type Single Family

Sub-Type Residential Attached

#### **Exterior**

Exterior Wood, Stucco

Exterior Features Public Transportation, Schools, Shopping Nearby, See Remarks

Roof Asphalt Shingles

Construction Wood, Stucco

Foundation Concrete Perimeter