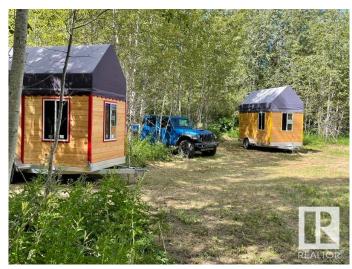

### \$2,800,000

0 Bedroom, 0.00 Bathroom, Business with Property on 0.00 Acres

None, Rural Barrhead County, AB

Wedding Facility and Campground on 85.03 Acres: Features potential for 138 lots / campsites (87 currently) rented at \$2,500/year, grossing \$345,000 annually. Weekend venue potential: \$5,200,000/year Figures shown at maximum potential). Includes 1.7 km riverfront, beaches, lodge (sleeps 14), pavilion (holds 150) with 24x60 pad. Camp site utilities: sewer/water via hauling. Pavilion & main lodge have services: surface discharge septic, well, natural gas, power, telephone. Heated main facility and double garage. Equipment: diesel Tractor with bush mower, zero-turn mower, portable shower/washroom, sewage vac trailer, fresh water hauling trailer. Emergency flood plan in place. Lots of undeveloped property for future growth. Ideal for events with significant revenue potential. Must be seen to be appreciated. A beautiful and rare property. Activities: River Floating, Swimming, Boating, Paddle Boarding, Beach Volleyball, Fishing, Hiking, Frisbee Golf, Golf Nearby, Snowmobiling Nearby, Quadding Nearby