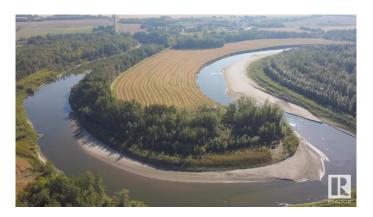

### \$2,800,000

0 Bedroom, 0.00 Bathroom, Business with Property on 0.00 Acres

None, Rural Barrhead County, AB

Wedding Facility and Campground on 85.03 Acres: Features potential for 138 lots / campsites (87 currently) rented at \$2,500/year, grossing \$345,000 annually. Weekend venue potential: \$5,200,000/year Figures shown at maximum potential). Includes 1.7 km riverfront, beaches, lodge (sleeps 14), pavilion (holds 150) with 24x60 pad. Camp site utilities: sewer/water via hauling. Pavilion & main lodge have services: surface discharge septic, well, natural gas, power, telephone. Heated main facility and double garage. Equipment: diesel Tractor with bush mower, zero-turn mower, portable shower/washroom, sewage vac trailer, fresh water hauling trailer. Emergency flood plan in place. Lots of undeveloped property for future growth. Ideal for events with significant revenue potential. Must be seen to be appreciated. A beautiful and rare property. Activities: River Floating, Swimming, Boating, Paddle Boarding, Beach Volleyball, Fishing, Hiking, Frisbee Golf, Golf Nearby, Snowmobiling Nearby, Quadding Nearby