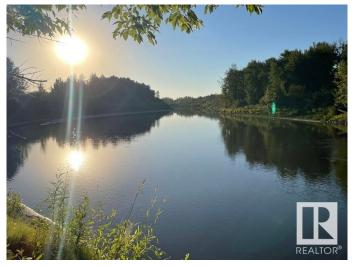

### \$2,800,000

0 Bedroom, 0.00 Bathroom, Business with Property on 0.00 Acres

None, Rural Barrhead County, AB

Wedding Facility and Campground on 85.03 Acres: Features potential for 138 lots / campsites (87 currently) rented at \$2,500/year, grossing \$345,000 annually. Weekend venue potential: \$5,200,000/year Figures shown at maximum potential). Includes 1.7 km riverfront, beaches, lodge (sleeps 14), pavilion (holds 150) with 24x60 pad. Camp site utilities: sewer/water via hauling. Pavilion & main lodge have services: surface discharge septic, well, natural gas, power, telephone. Heated main facility and double garage. Equipment: diesel Tractor with bush mower, zero-turn mower, portable shower/washroom, sewage vac trailer, fresh water hauling trailer. Emergency flood plan in place. Lots of undeveloped property for future growth. Ideal for events with significant revenue potential. Must be seen to be appreciated. A beautiful and rare property. Activities: River Floating, Swimming, Boating, Paddle Boarding, Beach Volleyball, Fishing, Hiking, Frisbee Golf, Golf Nearby, Snowmobiling Nearby, Quadding Nearby