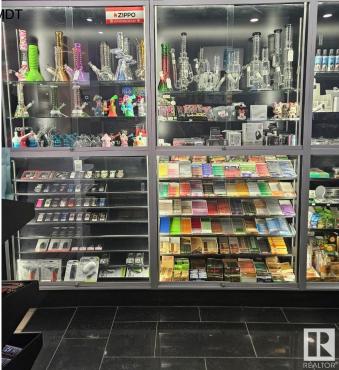

#### \$249,000

0 Bedroom, 0.00 Bathroom, Business on 0.00 Acres

Central Mcdougall, Edmonton, AB

Own a well - established Shefield & Sons Franchised Cigar and Smoke Shop in a prime shopping Mall location with high foot traffic, situated next to the food court and major attractions. Offering a diverse range of products, including cigarettes, premium cigars, vaping accessories, lottery tickets, and more, this easy - to - operate business comes with full franchisor support, training, and a reasonable loyalty fee. With pre - pandemic revenues exceeding \$ 1.75 million annually, it presents a great opportunity for a family - run operation or entrepreneurs looking for a turnkey investment. Established business for 30+ years, boasts consistent sales, loyal clientele, and significant growth potential. Priced at only \$249,000, this is a rare chance to be your own boss.