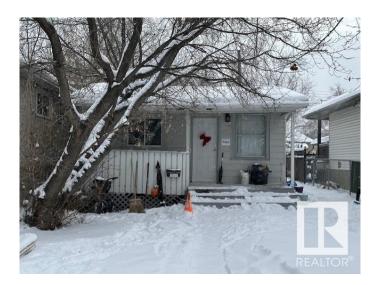

# \$179,900

2 Bedroom, 1.00 Bathroom, 667 sqft Single Family on 0.00 Acres

Mccauley, Edmonton, AB

Prime location to build and invest in the mature area location! Investor Alert or First time buyer!! Cozy livable bungalow in the mature down town city neighborhood, minutes to the heart of Edmonton! Situated on a 29' x 129' lot zoned RF3. This is a GREAT rental or live and re-development later property. 2 bedrooms, 1 bathroom, laminate flooring, metal roof, newer hot water tank, crawl space for storage. Build a new single family and duplex housing or possible four units. CLOSE TO ALL AMENITIES, SCHOOLS, MAJOR BUS ROUTES, LRT LINE, GROCERY STORES & RESTAURANTS, MEDICAL SERVICES. **BRING OFFERS! MUST SELL!** 

#### **Essential Information**

MLS® # E4420247 Price \$179,900

Bedrooms 2

Bathrooms 1.00

Full Baths 1

Square Footage 667

Acres 0.00 Year Built 1920

Type Single Family

Sub-Type Detached Single Family

Style Bungalow

Status Active

# **Community Information**

Address 9423 110 Avenue

Area Edmonton
Subdivision Mccauley
City Edmonton
County ALBERTA

Province AB

Postal Code T5H 1H2