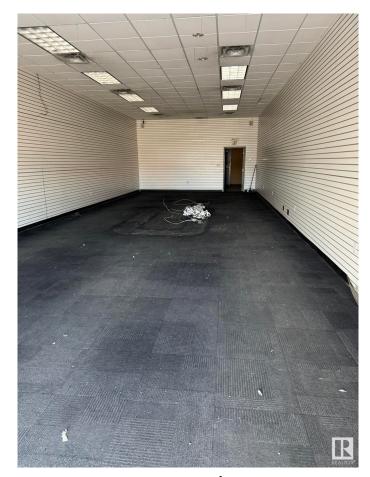

### \$0

0 Bedroom, 0.00 Bathroom, Retail on 0.00 Acres

Cold Lake South, Cold Lake, AB

Discover an exceptional leasing opportunity in Cold Lake, Alberta, right next to Wal-Mart, where your business can thrive with high visibility and foot traffic. This 1,330 sq ft space is currently empty and primed for immediate occupancy, offering a blank canvas for your retail or service-based business. Benefit from the convenience of ample parking, multiple access points, and the flexibility to customize the space to your business's needs. With basic utilities already in place and opportunities for prominent signage, this location is ideal for retail shops, boutiques, and more. Seize this chance to establish or expand your business in a dynamic shopping area.