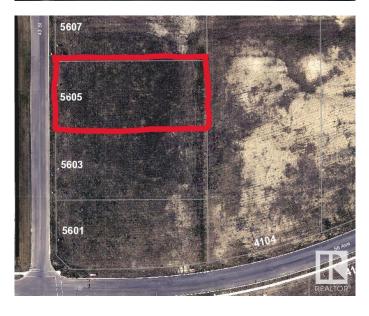

## **Community Information**

| Address     | 5605 43 Street        |
|-------------|-----------------------|
| Area        | Leduc                 |
| Subdivision | Leduc Industrial Park |
| City        | Leduc                 |
| County      | ALBERTA               |
| Province    | AB                    |
| Postal Code | T9E 0H8               |