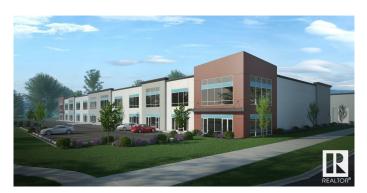

#### \$825,000

0 Bedroom, 0.00 Bathroom, Industrial on 0.00 Acres

Rampart Industrial, Edmonton, AB

This office/warehouse condo, located in Northwest Edmonton, offers a prime opportunity for businesses seeking easy access and functional space. With quick connections to Anthony Henday Drive, St. Albert Trail, and Yellowhead Trail, this unit provides 4600 sq. ft. of versatile space, including a second-floor concrete mezzanine. Each bay is equipped with radiant heating, sumps, and 125-200 amp, 120/208 volt, 3-phase power, making it ideal for a range of business needs. The 25' clear ceiling height and 14x16 grade loading doors provide ample space for high-stacking and efficient operations. Whether you're looking for storage, distribution, or light manufacturing space, this unit's combination of office and warehouse functionality makes it a perfect choice for growing businesses.