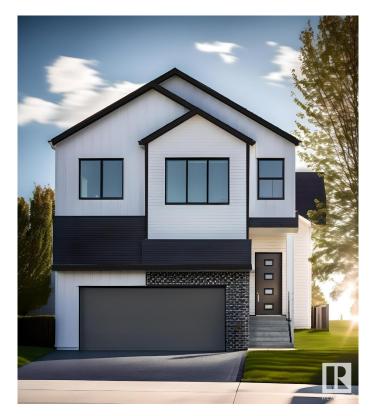

### \$685,157

3 Bedroom, 2.50 Bathroom, 2,085 sqft Single Family on 0.00 Acres

River's Edge, Edmonton, AB

Discover this stunning farmhouse-style home featuring an open-to-below great room with large windows that flood the space with natural light. The main floor includes a convenient bedroom, a 3-piece bathroom with a standing shower, and a mudroom. The modern kitchen boasts quartz counters, cabinets to the ceiling, a walkthrough pantry, undermount sinks, and an electric fireplace in the living area. MDF shelving is thoughtfully placed throughout, adding functionality and style. Enjoy the spacious 21x22 double garage, textured ceilings, and a private side entrance. This beautifully designed home is the perfect blend of elegance and practicality! Photos are representative.

# **Exterior**

Exterior Wood, Brick, Vinyl

Exterior Features Cul-De-Sac, Schools, Shopping Nearby

Roof Asphalt Shingles
Construction Wood, Brick, Vinyl
Foundation Concrete Perimeter