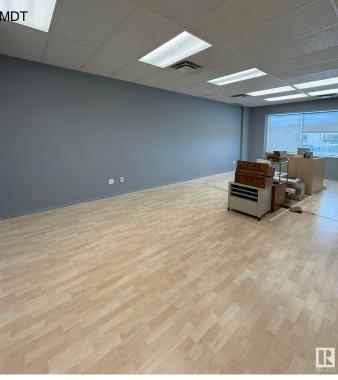

## \$885,000

0 Bedroom, 0.00 Bathroom, Office on 0.00 Acres

Roper Industrial, Edmonton, AB

Prime commercial space available in South East Edmonton's "Bridge Water Business Park," ideally located on Roper Road between 75 St and 50 St, with easy access to Whitemud Freeway, public transit, and backing onto the scenic Mill Creek Ravine. This versatile property is zoned for multiple uses, including childcare, offices, schools, retail, and more. It features two floors with separate washrooms and kitchen areas on each level, ample parking, and excellent visibilityâ€"perfect for establishing or expanding your business in a highly accessible and desirable location.